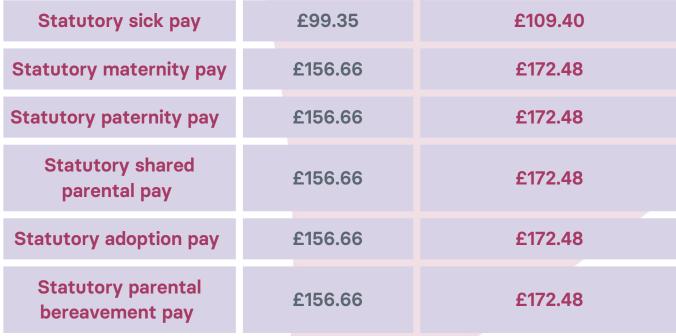

## **April 2023** pay rates

| National Minimum Wage (age) | Previous hourly rate | Hourly rate affective from<br>1 April 2023  |
|-----------------------------|----------------------|---------------------------------------------|
| 23 +                        | £9.50                | £10.42                                      |
| 21 - 22                     | £9.18                | £10.18                                      |
| 18 - 20                     | £6.83                | £7.49                                       |
| 16 - 17                     | £4.81                | £5.28                                       |
| Apprentices                 | £4.81                | £5.28                                       |
|                             |                      |                                             |
| Statutory pay type          | Previous weekly rate | Weekly Rate affective from<br>10 April 2023 |
| Statutory sick pay          | £99.35               | £109.40                                     |
| Statutory maternity pay     | £156.66              | £172.48                                     |
| Statutory paternity pay     | £156.66              | £172.48                                     |
| Statutory shared            |                      |                                             |