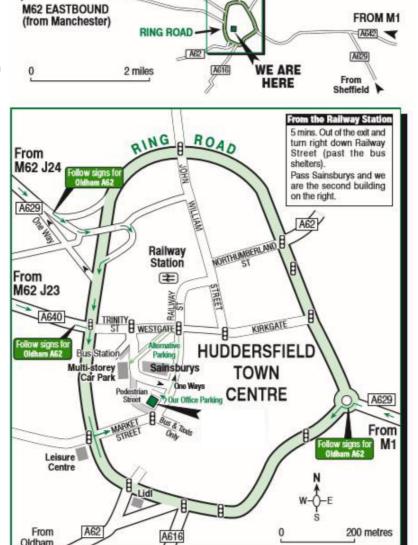

# **Directions - Huddersfield**

#### From the M62 Wesbound

Exit the M62 at Junction 24 and follow the A629 to Huddersfield. After about 3 miles arrive at traffic lights with the Ring Road. Follow signs for Oldham A62. Once on the Ring Road keep in the left lane and at the second lights turn left.

Continue through the next lights and we are the tall building on the left. To park, turn left immediately after the building on to Threadneedle Street then left again down the ramp.

#### From the M62 Eastbound

Exit the M62 at Junction 23 and follow the A640 to Huddersfield. After about 2 miles arrive at traffic lights with the Ring Road, turn right signed Oldham A62. Move into left lane and turn left at next lights.

## From the M1

Exit at Junction 38 and follow all signs to Huddersfield. After about 11 miles arrive at Shorehead Roundabout to join Huddersfield Ring Road. Take the first exit onto the Ring Road, signed Oldham. At traffic lights immediately after passing Lidl continue straight ahead then right at the next lights (Leisure Centre on left).

Continue through the next lights and we are the tall building on the left. To park, turn left immediately after the building on to Threadneedle Street then left again down the ramp. Please note that parking under the building is by prior arrangement only.

### Alternative parking

We have limited parking spaces. On occasion we may advise you to park at the Bus Station Car Park. Follow directions as above but continue past our building and straight through the first two sets of traffic lights (it is one way). The second set is just beyond the further end of Sainsbury's at the top of Cloth Hall Street.

Turn left at the third set of traffic lights onto Westgate then immediately left on to Half Moon Street and follows to the end. You will then be facing the entrance ramp to the Bus Station multi-storey car park.

Walk: exit the car park and proceed down the pedestrian street which leads to our building.

www.schofieldsweeney.co.uk