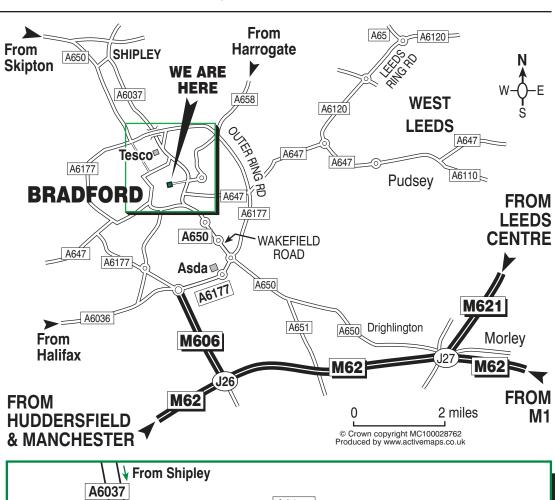

## FROM THE M62

Exit at junction 26 onto M606 Bradford. At roundabout at end of M606 turn right following signs for Valley Parade.

Pass Asda then at the next roundabout turn left onto the A650 (signs also for Valley Parade).

Continue straight across two roundabouts & then when the road forks keep right following A650 Skipton.

Shortly turn left at signs for the Cathedral onto Barkerend Road.

Take the second left onto Peckover Street, first right onto Currer Street then right onto Vicar Lane.

## **FROM SHIPLEY**

Heading on the A6037 follow signs for the centre of Bradford.

Shortly after passing Appleyard Jaguar on your left continue under a bridge and then you will pass Tesco on your right. Continue for about half a mile then turn left onto the A658.

Continue to roundabout and proceed right round, as if going back on yourself. Continue straight across junction with the A650.

Take the second left onto Peckover Street, first right onto Currer Street then right onto Vicar Lane.