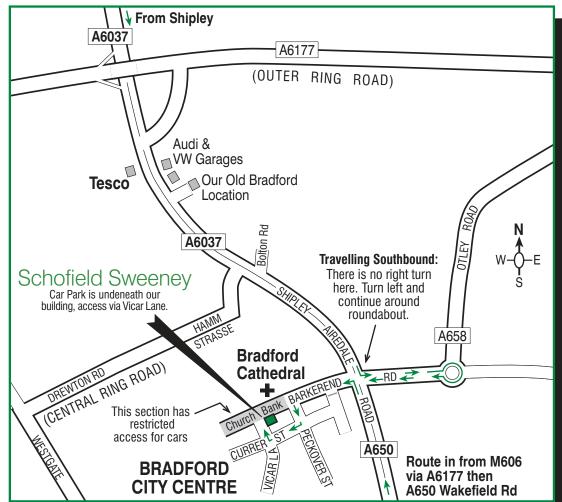

Continue straight across two roundabouts & then when the road forks keep right following A650 Skipton.

Shortly turn left at signs for the Cathedral onto Barkerend Road.

Take the second left onto Peckover Street, first right onto Currer Street then right onto Vicar Lane.

Our car park is on the right and is underground. Access is through an automatic roller shutter door.

Continue to roundabout and proceed right round, as if going back on yourself. Continue straight across junction with the A650.

Take the second left onto Peckover Street, first right onto Currer Street then right onto Vicar Lane.